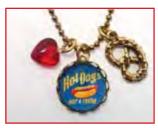

HGCHBR20 Williamsburg Bridge Empire State/Tour Bus \$10.00 As Necklace \$12.50

Typical Charm Necklace Style. Includes Cabochon, Charm and Bead 18" Chain \$12.50

HGCHBR14 Hot Dog/Pretzel \$10.00 As Necklace \$12.50

HGCHN14 Hot Dog/Pretzel with 18" brass ball chain Necklace \$12.50

HGNR14 25mm round Hot Dog Necklace w/18" ball chain \$13.80 Add pretzel charm \$1.00

HGER14 Hot Dog Earring available in 18mm or 15mm round \$10.80