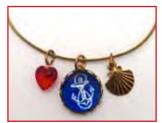

## By the Sea - Charm Collection

Bracelets - All bracelet combinations available as necklaces. All image cabochons are 15mm round

NCCHBR40 Anchor & Scallop Shell \$10.00 As Necklace \$12.50

NCCHBR39 Crab & Anchor \$10.00 As Necklace \$12.50