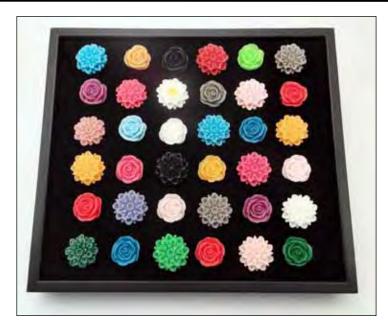

## victorian resin flowers

## Now available though our wholesale catalog, our popular Victorian resin flower jewelry.

These great classic flower designs, which are chrysanthemums and roses, are reminiscent of a by-gone era and are available in adjustable rings, stud earrings and hairpins. These value priced beauties come in a variety of colors, which are sure to suit any fashion palate.

## Flower Rings

\$3.00 each

minimum order 36 pieces - \$108.00 First order bonus - We will ship your first flower ring order in an attractive black display tray free!!!