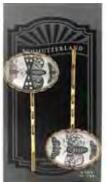

## hairpins

exotic peacock/leopard hairpins brass hp01

natural wonders leopard/zebra hairpins brass hpO2

moths, moths, moths hairpins brass hpo3

giddyup horse hairpins brass hp04

forest rangers deer & owl hairpins brass hp05

anatomy 101 heart & skull hairpins brass hp06

octopus & molar hairpins brass hp07

scorpion & beetle hairpins brass hp09

black & white butterfly hairpins brass inhp09

purple & green butterfly hairpins brass inhp15