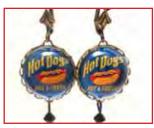

HGCHN14 Hot Dog/Pretzel with 18" brass ball chain Necklace \$12.50

HGNR14 25mm round Hot Dog Necklace w/18" ball chain \$13.80 Add pretzel charm \$1.00

HGER14 Hot Dog Earring available in 18mm or 15mm round \$10.80