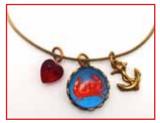

## By the Sea - Charm Collection

Bracelets - All bracelet combinations available as necklaces. All image cabochons are 15mm round

NCCHBR40 Anchor & Scallop Shell \$10.00 As Necklace \$12.50

NCCHBR39 Crab & Anchor \$10.00 As Necklace \$12.50