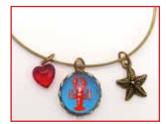

NCCHBR38 Lobster & Starfish \$10.00 As Necklace \$12.50

NCCHBR41 Seahorse & Sea Shell \$10.00 As Necklace \$12.50

GGCHBR16 Nantucket Map & Lighthouse \$10.00 As Necklace \$12.50

NCCHBR37 Whale Tail & Starfish \$10.00 As Necklace \$12.50