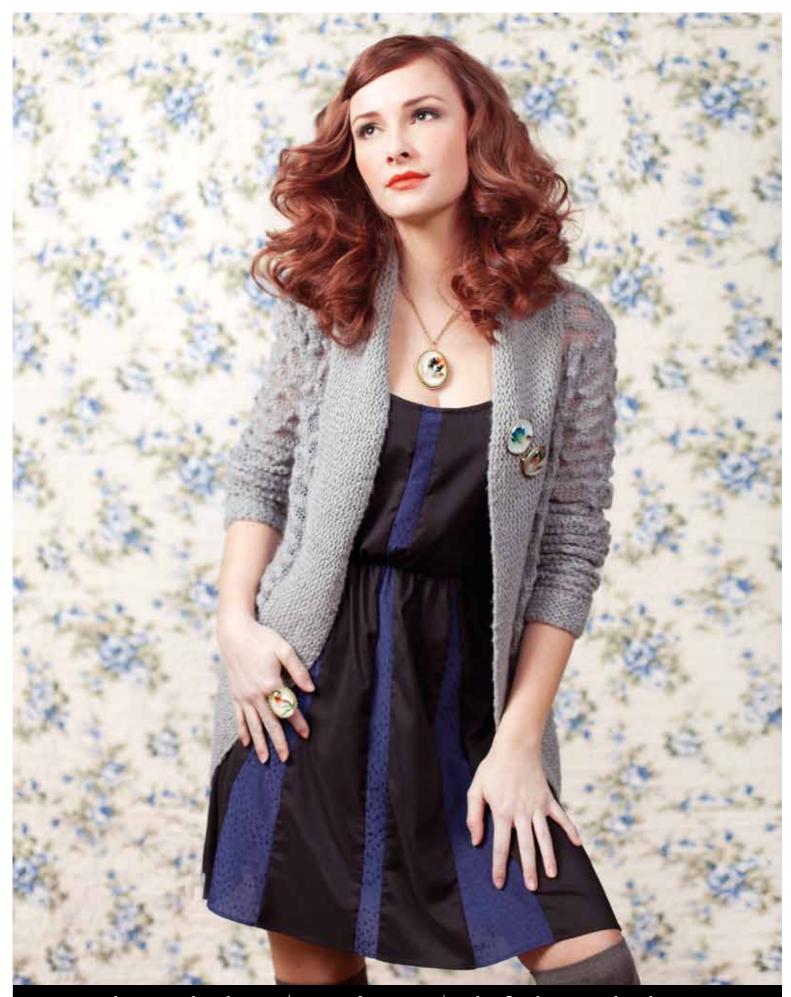

## $fauxhEmiaN^{m}$

**Fauxhemian** features beautifully antiqued sterling silver plated settings and glass cabochons. Fauxhemian jewelry feels and looks substantial. The contemporary simplicity of the design allows Fauxhemian to work with any outfit, formal or casual.

All of our images are available in these settings. Handmade in the USA

**Large 38mm round necklace** featuring a generous 30mm glass cabochon in sterling silver plate setting with an 18" chain (24" & 31" chain available). **\$20.** 

**Small 24.5mm round necklace** with a 22mm glass cabochon in sterling silver plate setting with an 18" chain (24" & 31" chain available) **\$16.** 

Earrings - 18mm round sterling silver plate with a glass cabochon. \$12.

**Adjustable Rings** – sterling silver plate with an 18mm round glass cabochon. The hidden adjustment sits below the setting to allow the ring to have a fitted look. **\$13.** 

Cufflinks - sterling silver plate with a 17mm glass cabochon. \$22.