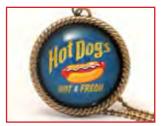

HGCHN14 Hot Dog/Pretzel with 18" brass ball chain Necklace \$12.50

HGNR14 25mm round Hot Dog Necklace w/18" ball chain \$13.80 Add pretzel charm \$1.00

HGER14 Hot Dog Earring available in 18mm or 15mm round \$10.80