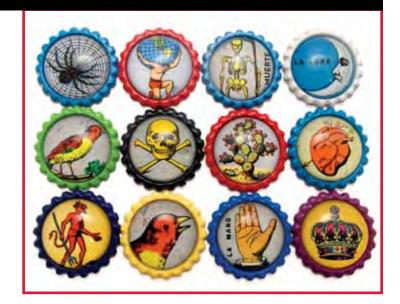

## 

All Smashcaps are sold in collections of 12 pieces for \$72.00 per set. All images are protected by 25mm round magnifying cabochons. Please specify 16" ball chain for necklaces or 4" ball chain for zipper pulls/key chain use.

## iay caramba!

Try your luck, with these stunning pieces with illustrations from Mexican Loteria cards. Each attractive image has a special meaning, your fortune awaits.