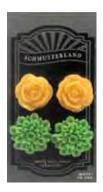

## Flower Rings

\$3.00 each

minimum order 36 pieces - \$108.00 First order bonus - We will ship your first flower ring order in an attractive black display tray free!!!

## Flower Stud Earrings

2 sets per card - \$5.00 each minimum order 12 cards - \$60.00 (that's 24 pairs of earrings)