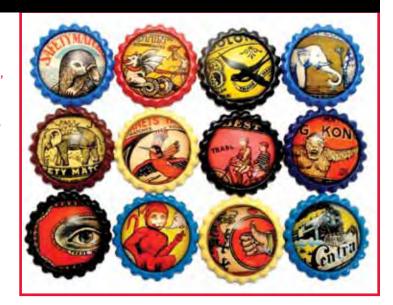

## nostalgia & curios

hot air balloon ncn1 necklace

i'm all arms ncn7 necklace

holy molars ncn3 necklace

if i only had a heart ncn13 necklace

to be or not to be ncn11 necklace

pulling teeth ncn10 necklace

hello operator ncn4 necklace

smooth sailing ncn9 necklace

over the waves ncn19 necklace

cloud 9 cupid ncn12 necklace

red anchor ncn26r necklace

blue anchor ncn26b necklace

eiffel tower ncn23 necklace

sugar skull hwn10 necklace

asbury park tillie ncnr28 necklace 25mm round necklace 18mm round - earrings and rings only

## famous faces

abe's a babe ncn5 necklace

can't tell a lie ncn6 necklace

ben franklin ncn17 necklace

thomas jefferson ncn24 necklace

edgar allen poe ncn29 necklace

teddy roosevelt ncn32 necklace

william shakespeare ncn31 necklace

robert burns ncn22 necklace

alexander hamilton ncn20 necklace

sitting bull ncn33 necklace

indian chief ncn30 necklace

amelia the aviator ncn14 necklace

audrey hepburn ncn18 necklace

marilyn monroe ncn21 necklace