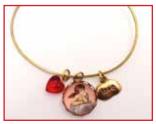

## **New York Charm Collection**

All bracelet combinations available as necklaces, all image cabochons available as 15mm or 18mm earrings

HGCHBR15 Brooklyn Bridge/Hotdog \$10.00 As Necklace \$12.50

HGCHBR14 Coney Island/Ferris Wheel \$10.00 As Necklace \$12.50