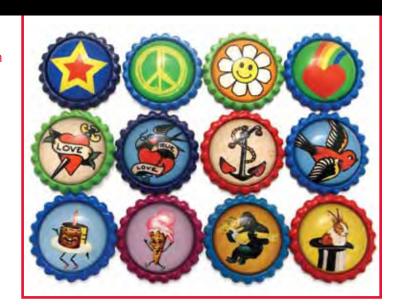

Imaginative, whimsical, creative, fun, thought provoking – all of the things that make you, who you are. Now you can show off your individuality with SmashCaps, a new line, from the makers of Schmutzerland.

Featuring intriguing, eye catching images that express your personality, set in colorful flattened bottle cap settings. Wear them as necklaces or use them as zipper pulls or key chains. Brighten your style with SmashCaps.

## 

All Smashcaps are sold in collections of 12 pieces for \$72.00 per set. All images are protected by 25mm round magnifying cabochons. Please specify 16" ball chain for necklaces or 4" ball chain for zipper pulls/key chain use.

## happy together

A little of this and a little of that. Here's a collection of images that has a little something for everyone. Happy, fun, peace and love, celebrate a little.