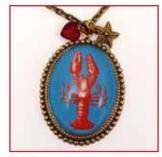

NCCHBR38 Lobster & Starfish \$10.00 As Necklace \$12.50

NCCHBR41 Seahorse & Sea Shell \$10.00 As Necklace \$12.50

GGCHBR16 Nantucket Map & Lighthouse \$10.00 As Necklace \$12.50

NCCHBR37 Whale Tail & Starfish \$10.00 As Necklace \$12.50